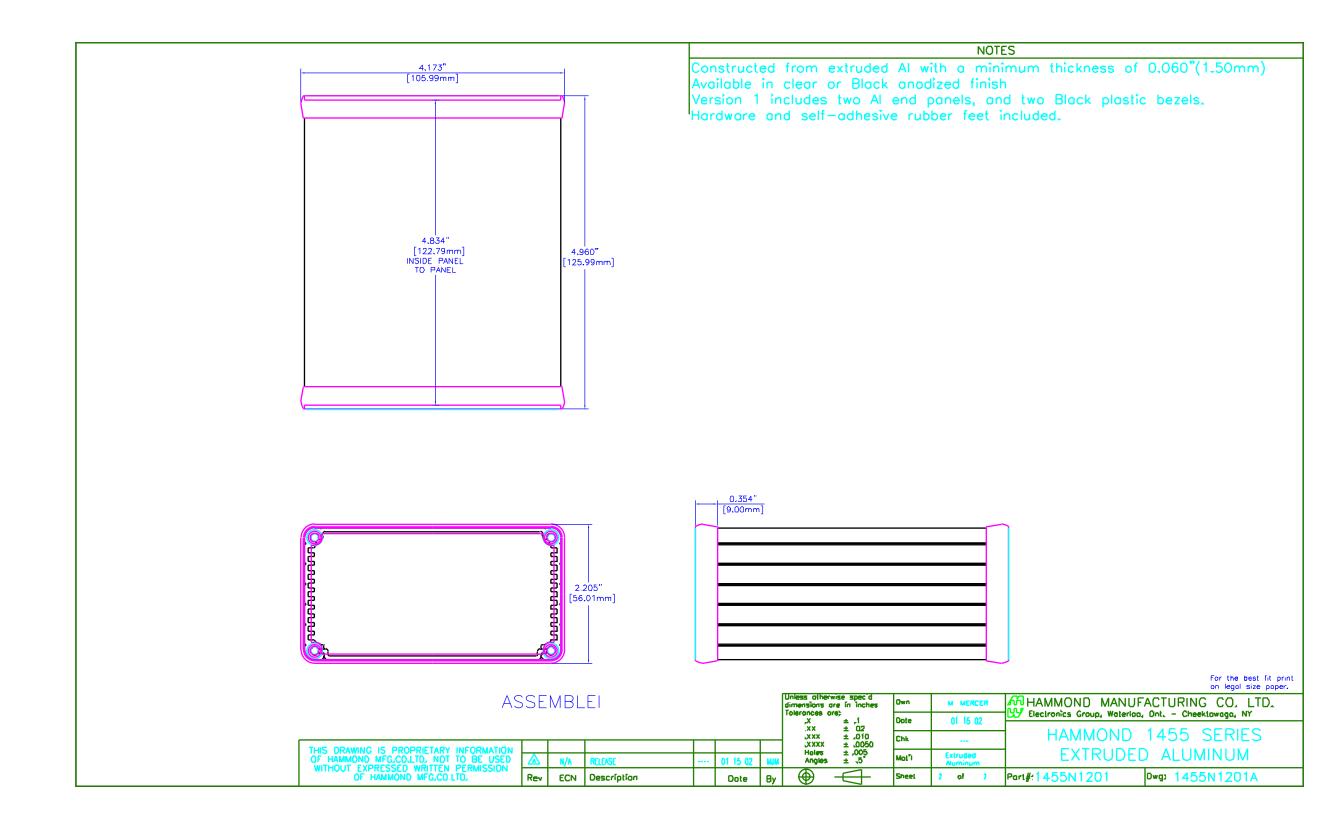

Constructed from extruded Al with a minimum thickness of 0.060"(1.50mm) Available in clear or Black anodized finish Version 1 includes two Al end panels, and two Black plastic bezels. Hardware and self—adhesive rubber feet included.

## HAMMOND MANUFACTURING CO. LTD. Electronics Group, Waterloo, Ont. – Cheektowaga, NY

HAMMOND 1455 SERIES EXTRUDED ALUMINUM

OF HAMMOND MFG.CO.LTD. NOT TO BE USED WITHOUT EXPRESSED WRITTEN PERMISSION OF HAMMOND MFG.CO.LTD.

Part 1455J1201

Dwg: 1455J1201/A