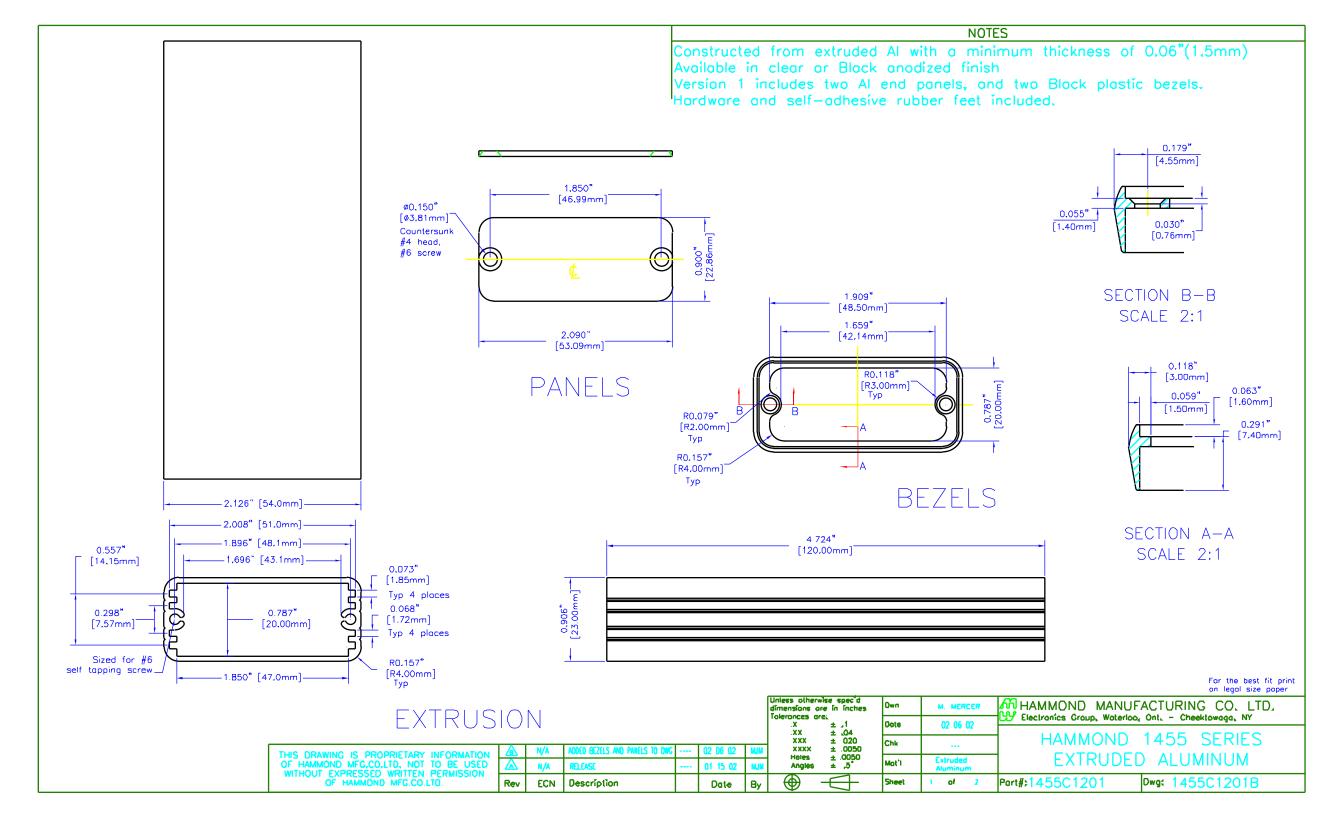

Constructed from extruded Al with a minimum thickness of 0.060"(1.50mm) Available in clear or Black anodized finish Version 1 includes two Al end panels, and two Black plastic bezels. Hardware and self—adhesive rubber feet included.

## HAMMOND MANUFACTURING CO. LTD. Electronics Group, Waterloo, Ont. – Cheektowaga, NY

HAMMOND 1455 SERIES EXTRUDED ALUMINUM

OF HAMMOND MFG.CO.LTD. NOT TO BE USED WITHOUT EXPRESSED WRITTEN PERMISSION OF HAMMOND MFG.CO.LTD.