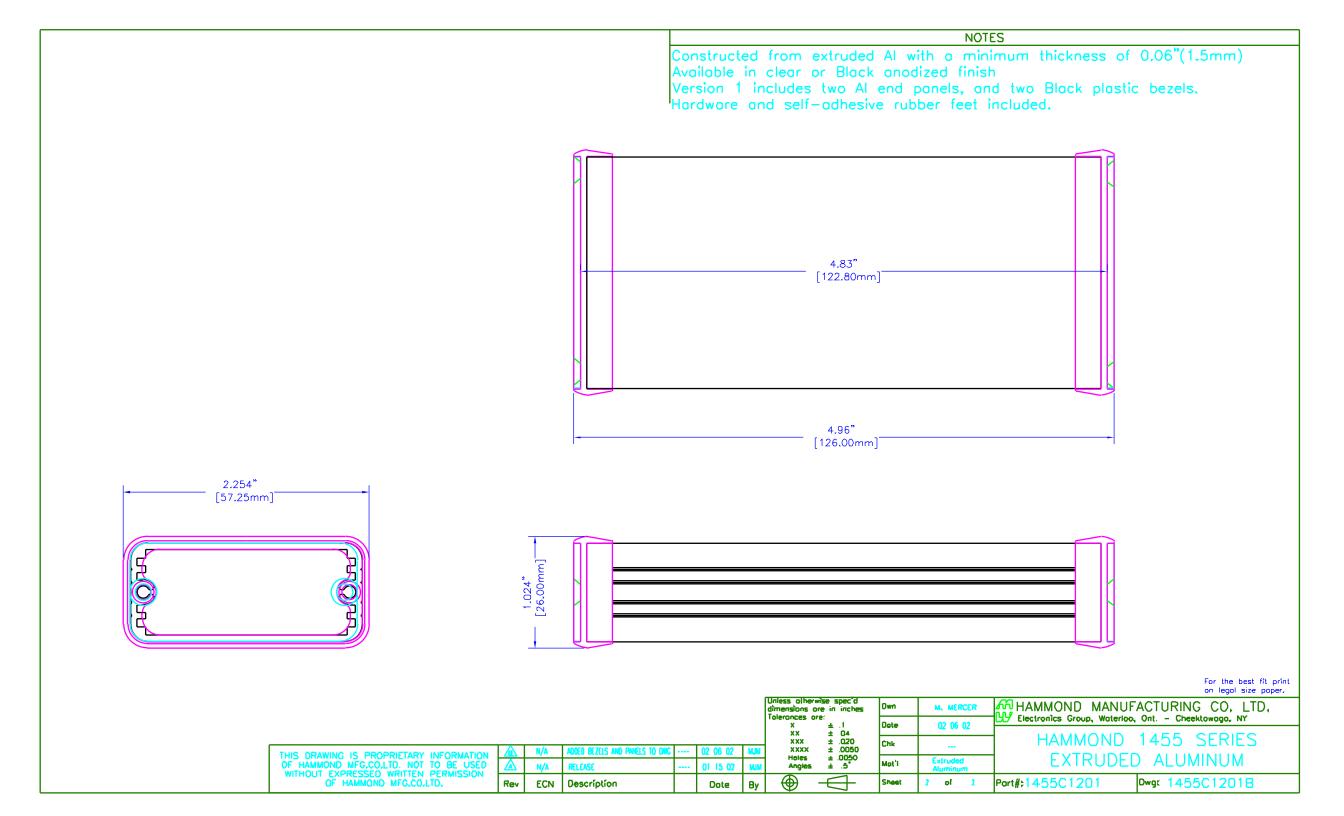

Constructed from extruded Al with a minimum thickness of 0.060"(1.50mm) Available in clear or Black anodized finish Version 1 includes two Al end panels, and two Black plastic bezels. Hardware and self—adhesive rubber feet included.

## HAMMOND MANUFACTURING CO. LTD. Electronics Group, Waterloo, Ont. – Cheektowaga, NY

HAMMOND 1455 SERIES EXTRUDED ALUMINUM

OF HAMMOND MFG.CO.LTD. NOT TO BE USED WITHOUT EXPRESSED WRITTEN PERMISSION OF HAMMOND MFG.CO.LTD.

For the best fit print on legal size paper.

Tolerances are:

.X ± .1
.XX ± .02
.XXX ± .010
.XXXX ± .0050
Holes ± .005
Angles ± .5

By

Sheet 2 of 2