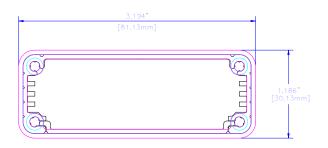

Constructed from extruded Al with a minimum thickness of 0.060"(1.50mm) Available in clear or Black anodized finish Version 1 includes two Al end panels, and two Black plastic bezels. Hardware and self—adhesive rubber feet included.

For the best fit print on legal size paper.

Tolerances are:

.X ± .1
.XX ± .02
.XXX ± .010
.XXXX ± .0050
Holes ± .005
Angles ± .5

By

Sheet 2 of 2

## HAMMOND MANUFACTURING CO. LTD. Electronics Group, Waterloo, Ont. – Cheektowaga, NY

HAMMOND 1455 SERIES EXTRUDED ALUMINUM

OF HAMMOND MFG.CO.LTD. NOT TO BE USED WITHOUT EXPRESSED WRITTEN PERMISSION OF HAMMOND MFG.CO.LTD.

Part 1455J1201

Dwg: 1455J1201/A