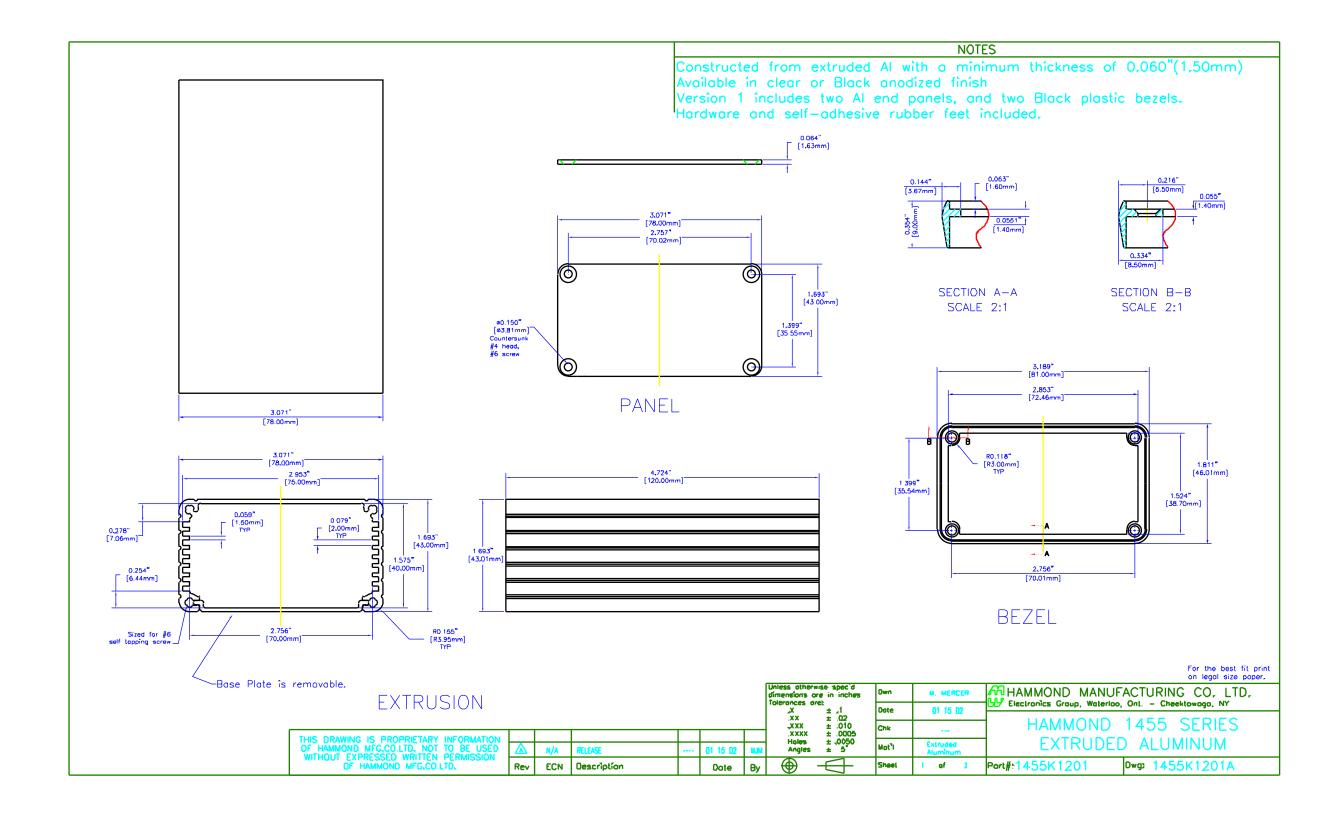

Constructed from extruded Al with a minimum thickness of 0.060"(1.50mm) Available in clear or Black anodized finish Version 1 includes two Al end panels, and two Black plastic bezels. Hardware and self—adhesive rubber feet included.

For the best fit print on legal size paper.

Tolerances are:

.X ± .1
.XX ± .02
.XXX ± .010
.XXXX ± .0050
Holes ± .005
Angles ± .5

By

Sheet 2 of 2

## HAMMOND MANUFACTURING CO. LTD. Electronics Group, Waterloo, Ont. – Cheektowaga, NY

HAMMOND 1455 SERIES EXTRUDED ALUMINUM

OF HAMMOND MFG.CO.LTD. NOT TO BE USED WITHOUT EXPRESSED WRITTEN PERMISSION OF HAMMOND MFG.CO.LTD.

Part 1455J1201

Dwg: 1455J1201/A