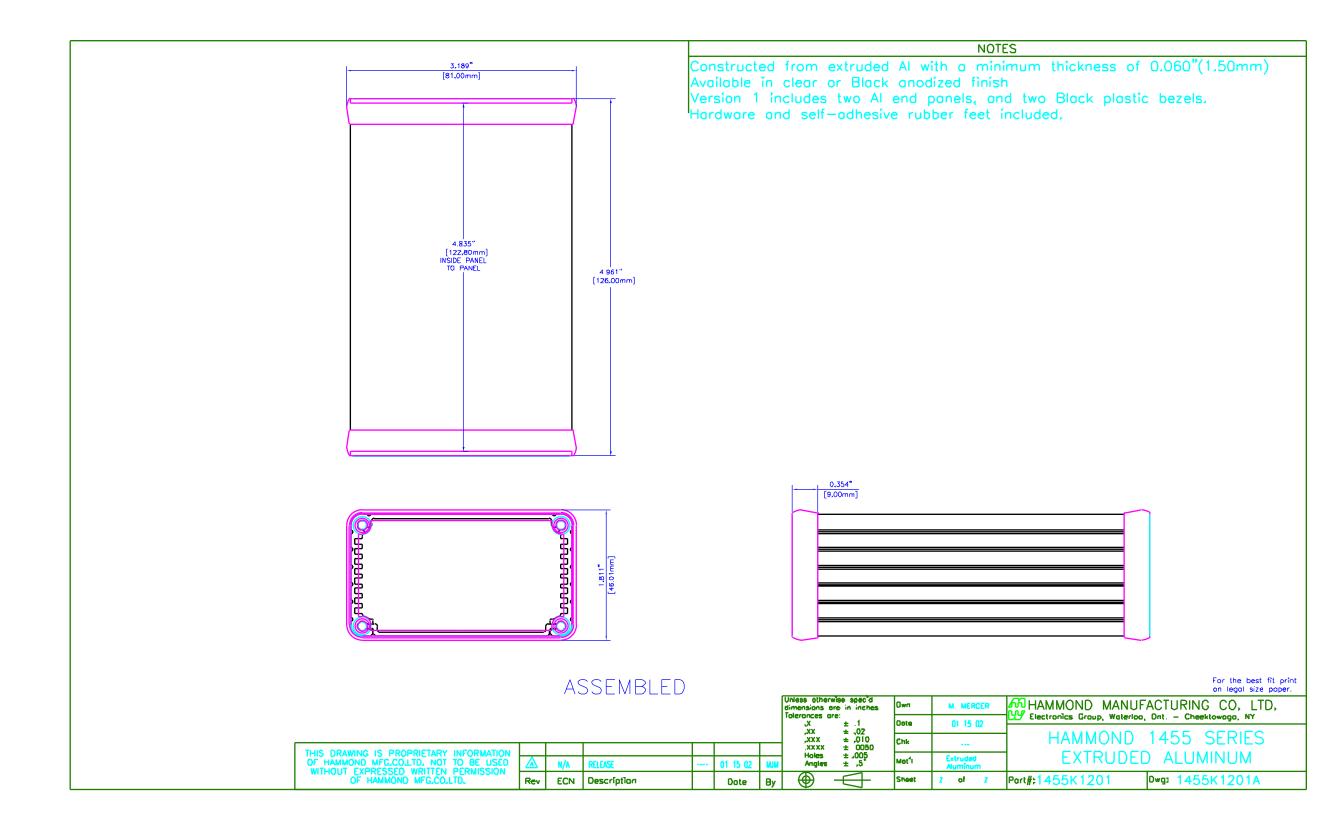

Constructed from extruded Al with a minimum thickness of 0.060"(1.50mm) Available in clear or Black anodized finish Version 1 includes two Al end panels, and two Black plastic bezels. Hardware and self—adhesive rubber feet included.

For the best fit print on legal size paper.

Tolerances are:

.X ± .1
.XX ± .02
.XXX ± .010
.XXXX ± .0050
Holes ± .005
Angles ± .5

By

Sheet 2 of 2

## HAMMOND MANUFACTURING CO. LTD. Electronics Group, Waterloo, Ont. – Cheektowaga, NY

HAMMOND 1455 SERIES EXTRUDED ALUMINUM

OF HAMMOND MFG.CO.LTD. NOT TO BE USED WITHOUT EXPRESSED WRITTEN PERMISSION OF HAMMOND MFG.CO.LTD.

Part 1455J1201

Dwg: 1455J1201/A