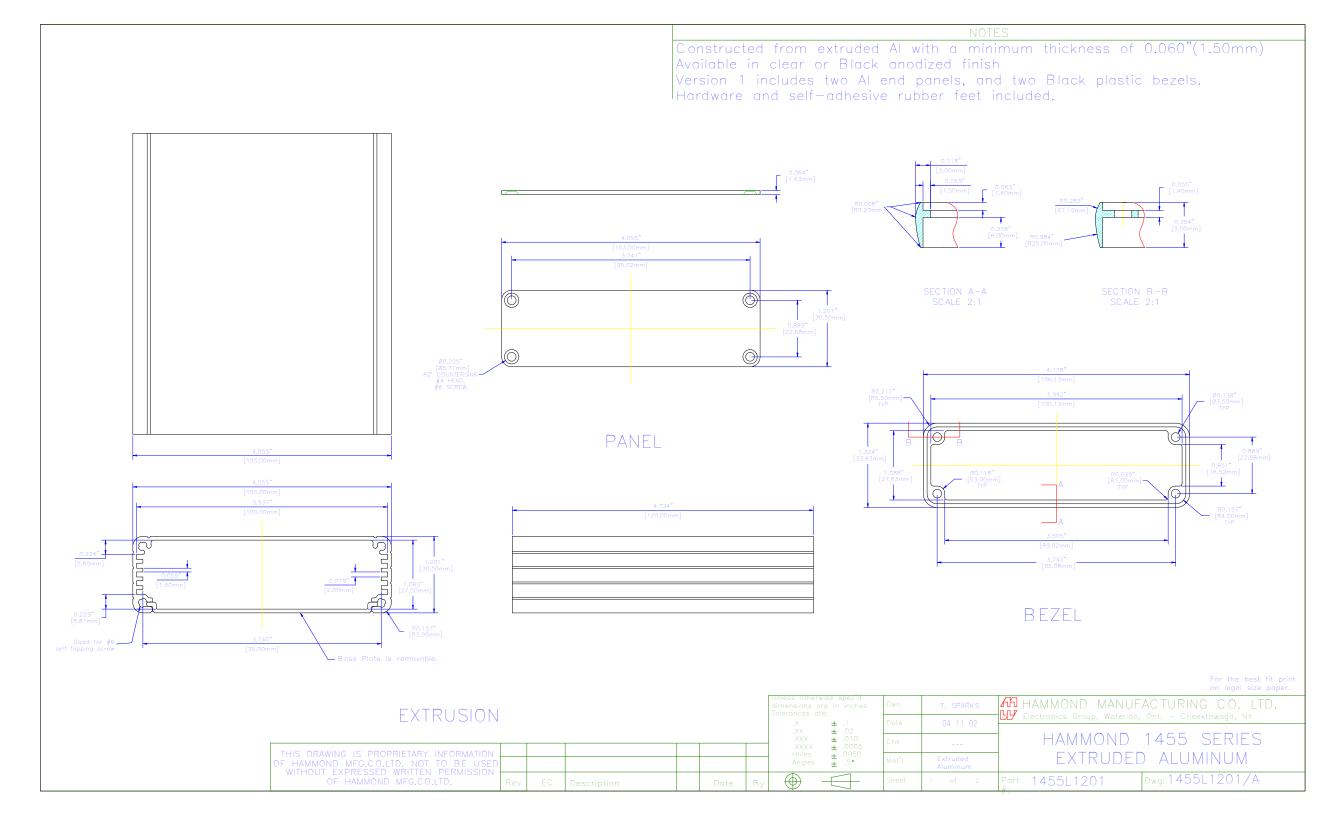

Constructed from extruded Al with a minimum thickness of 0.060"(1.50mm) Available in clear or Black anodized finish Version 1 includes two Al end panels, and two Black plastic bezels. Hardware and self—adhesive rubber feet included.

For the best fit print on legal size paper.

Tolerances are:

.X ± .1
.XX ± .02
.XXX ± .010
.XXXX ± .0050
Holes ± .005
Angles ± .5

By

Sheet 2 of 2

## HAMMOND MANUFACTURING CO. LTD. Electronics Group, Waterloo, Ont. – Cheektowaga, NY

HAMMOND 1455 SERIES EXTRUDED ALUMINUM

OF HAMMOND MFG.CO.LTD. NOT TO BE USED WITHOUT EXPRESSED WRITTEN PERMISSION OF HAMMOND MFG.CO.LTD.

Part 1455J1201

Dwg: 1455J1201/A