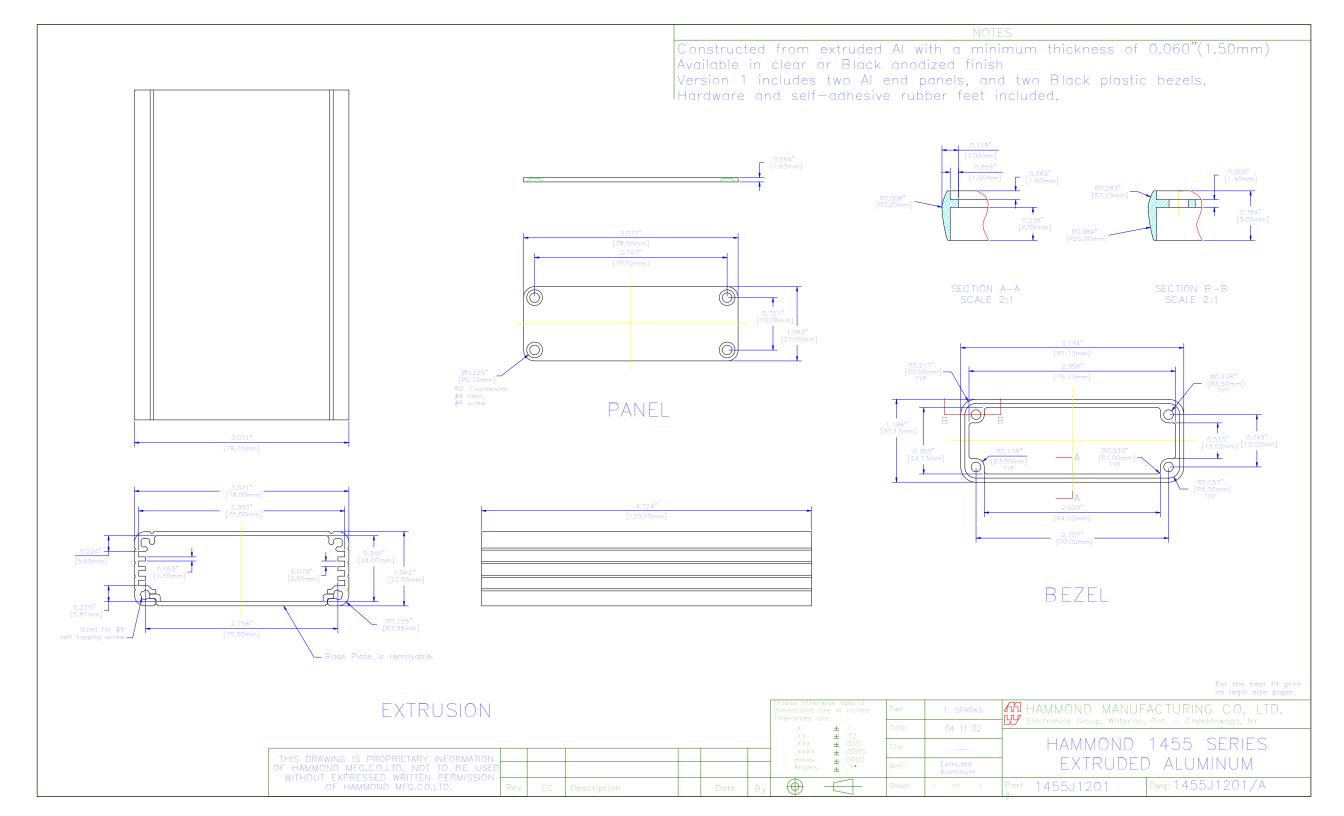

Constructed from extruded Al with a minimum thickness of 0.060"(1.50mm) Available in clear or Black anodized finish Version 1 includes two Al end panels, and two Black plastic bezels. Hardware and self—adhesive rubber feet included.

## HAMMOND MANUFACTURING CO. LTD. Electronics Group, Waterloo, Ont. – Cheektowaga, NY

HAMMOND 1455 SERIES EXTRUDED ALUMINUM

OF HAMMOND MFG.CO.LTD. NOT TO BE USED WITHOUT EXPRESSED WRITTEN PERMISSION OF HAMMOND MFG.CO.LTD.

Part 1455J1201

Dwg: 1455J1201/A