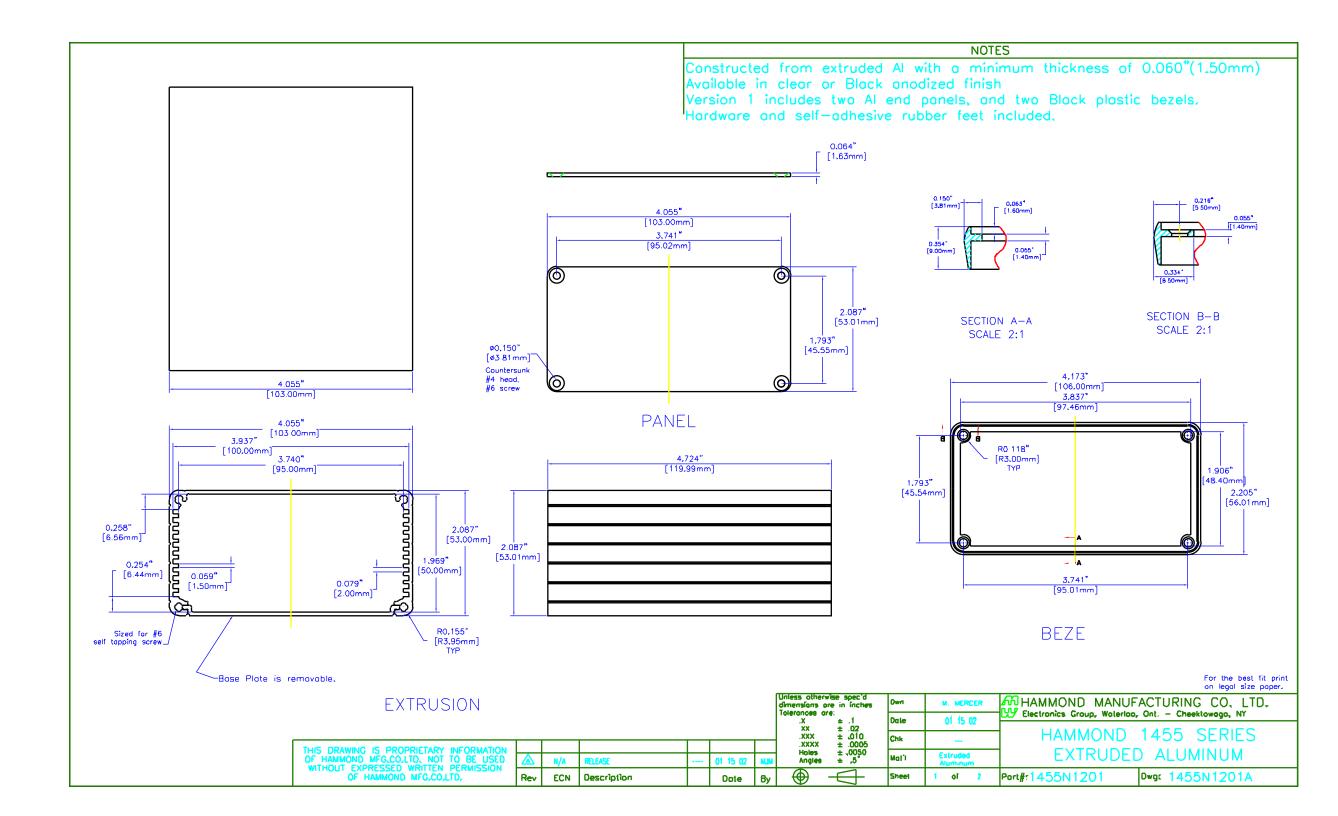

Constructed from extruded Al with a minimum thickness of 0.060"(1.50mm) Available in clear or Black anodized finish Version 1 includes two Al end panels, and two Black plastic bezels. Hardware and self—adhesive rubber feet included.

For the best fit print on legal size paper.

Tolerances are:

.X ± .1
.XX ± .02
.XXX ± .010
.XXXX ± .0050
Holes ± .005
Angles ± .5

By

Sheet 2 of 2

## HAMMOND MANUFACTURING CO. LTD. Electronics Group, Waterloo, Ont. – Cheektowaga, NY

HAMMOND 1455 SERIES EXTRUDED ALUMINUM

OF HAMMOND MFG.CO.LTD. NOT TO BE USED WITHOUT EXPRESSED WRITTEN PERMISSION OF HAMMOND MFG.CO.LTD.

Part 1455J1201

Dwg: 1455J1201/A