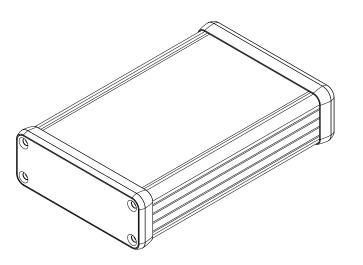

Constructed from extruded Al with a minimum thickness of 0.060"(1.50mm) Available in clear or Black anodized finish Version 1 includes two Al end panels, and two Black plastic bezels. Hardware and self—adhesive rubber feet included.