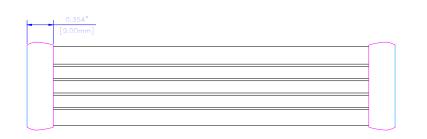

Constructed from extruded Al with a minimum thickness of 0.060"(1.50mm) Available in clear or Black anodized finish Version 1 includes two Al end panels, and two Black plastic bezels. Hardware and self—adhesive rubber feet included.

For the best fit print on legal size paper.

Tolerances are:

.X ± .1
.XX ± .02
.XXX ± .010
.XXXX ± .0050
Holes ± .005
Angles ± .5

By

Sheet 2 of 2

## HAMMOND MANUFACTURING CO. LTD. Electronics Group, Waterloo, Ont. – Cheektowaga, NY

HAMMOND 1455 SERIES EXTRUDED ALUMINUM

OF HAMMOND MFG.CO.LTD. NOT TO BE USED WITHOUT EXPRESSED WRITTEN PERMISSION OF HAMMOND MFG.CO.LTD.

Part 1455J1201

Dwg: 1455J1201/A