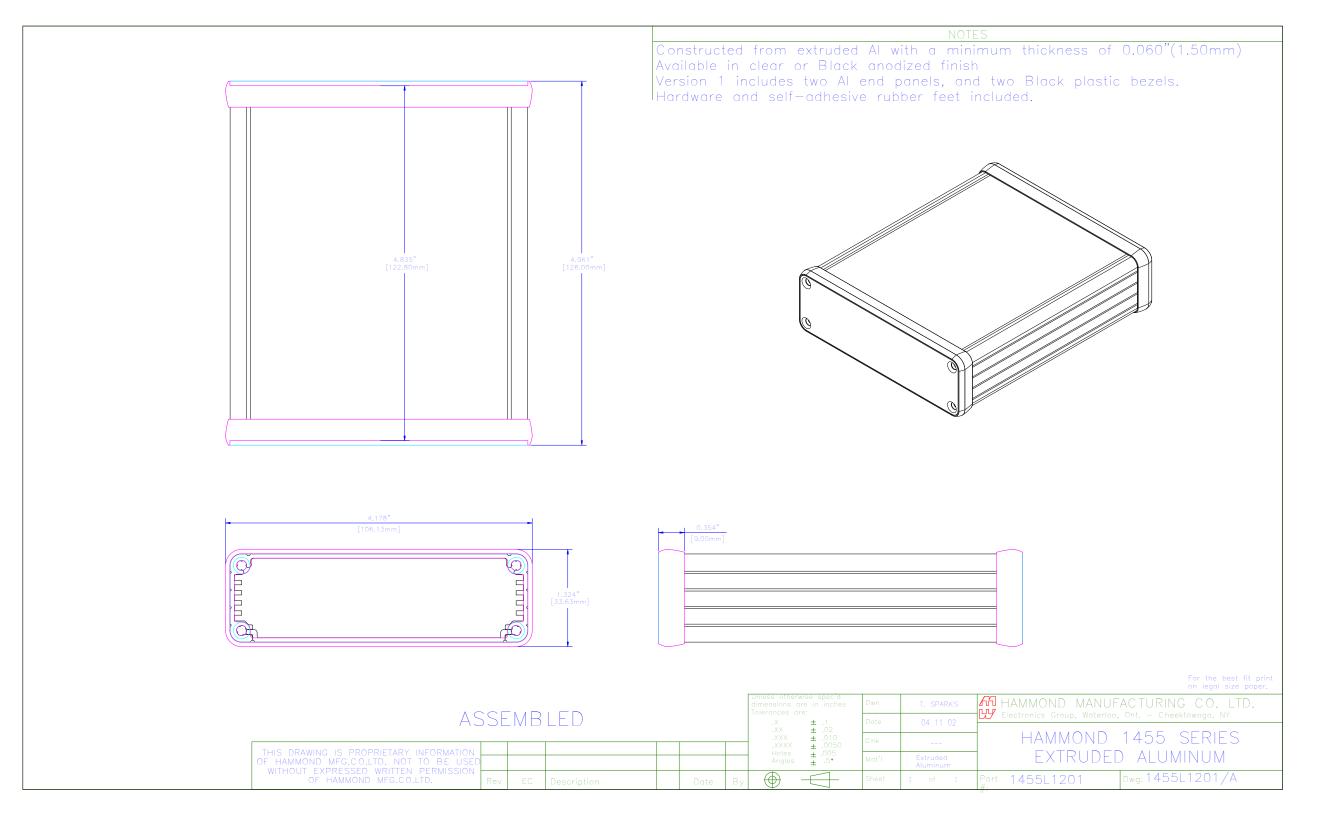

Constructed from extruded Al with a minimum thickness of 0.060"(1.50mm) Available in clear or Black anodized finish Version 1 includes two Al end panels, and two Black plastic bezels. Hardware and self—adhesive rubber feet included.

For the best fit print on legal size paper.

Tolerances are:

.X ± .1
.XX ± .02
.XXX ± .010
.XXXX ± .0050
Holes ± .005
Angles ± .5

By

Sheet 2 of 2

## HAMMOND MANUFACTURING CO. LTD. Electronics Group, Waterloo, Ont. – Cheektowaga, NY

HAMMOND 1455 SERIES EXTRUDED ALUMINUM

OF HAMMOND MFG.CO.LTD. NOT TO BE USED WITHOUT EXPRESSED WRITTEN PERMISSION OF HAMMOND MFG.CO.LTD.

Part 1455J1201

Dwg: 1455J1201/A